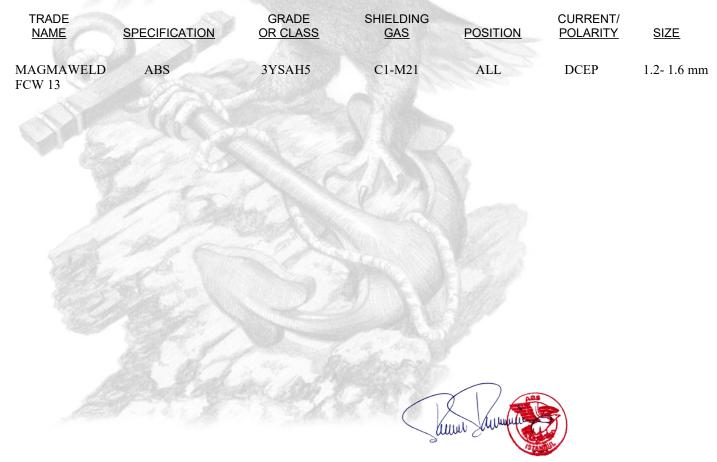

THAT THE FACILITY IS CONSIDERED CAPABLE OF PROVIDING AN ACCEPTABLE UNIFORM PRODUCT, AND THAT EACH WELDING CONSUMABLE LISTED BELOW WAS FOUND IN COMPLIANCE WITH THE SPECIFICATION INDICATED AND IS ELIGIBLE TO BE PLACED ON THIS BUREAU'S APPROVED WELDING CONSUMABLES LIST IN THE FLUX CORED ARC WELDING SECTION: